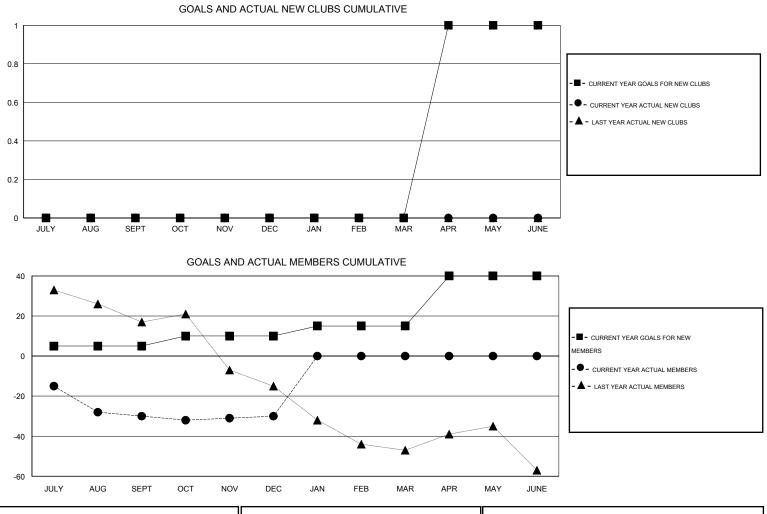

## Judy Hankom GMT

| om                    |                                     | LOCATIC                                                                           | N WISCONS                                                                                                                                                                                                     | IN                                                                                                                                                                                         |                                                                                                                                              |                                                                                                                                                                                              |                                                                                                                                                                                                                              | GMT CA 1                                                                                                                                                                                                                                                                                                                                    |  |
|-----------------------|-------------------------------------|-----------------------------------------------------------------------------------|---------------------------------------------------------------------------------------------------------------------------------------------------------------------------------------------------------------|--------------------------------------------------------------------------------------------------------------------------------------------------------------------------------------------|----------------------------------------------------------------------------------------------------------------------------------------------|----------------------------------------------------------------------------------------------------------------------------------------------------------------------------------------------|------------------------------------------------------------------------------------------------------------------------------------------------------------------------------------------------------------------------------|---------------------------------------------------------------------------------------------------------------------------------------------------------------------------------------------------------------------------------------------------------------------------------------------------------------------------------------------|--|
| Clubs                 |                                     |                                                                                   |                                                                                                                                                                                                               |                                                                                                                                                                                            | Members                                                                                                                                      |                                                                                                                                                                                              |                                                                                                                                                                                                                              |                                                                                                                                                                                                                                                                                                                                             |  |
| RESULTS FOR 2015-2016 |                                     |                                                                                   |                                                                                                                                                                                                               |                                                                                                                                                                                            | RESULTS FOR 2015-2016                                                                                                                        |                                                                                                                                                                                              |                                                                                                                                                                                                                              |                                                                                                                                                                                                                                                                                                                                             |  |
| NEW CLUB<br>GOAL      | NEW CLUBS                           | DROPPED<br>CLUBS                                                                  | NET<br>GAIN/LOSS                                                                                                                                                                                              | QUARTER                                                                                                                                                                                    | NEW MEMBER<br>GOAL                                                                                                                           | CHARTER AND<br>NEW MEMBERS<br>ADDED                                                                                                                                                          | DROPPED<br>MEMBERS                                                                                                                                                                                                           | NET<br>GAIN/LOSS                                                                                                                                                                                                                                                                                                                            |  |
| 0                     | 0                                   | 1                                                                                 | -1                                                                                                                                                                                                            | JULY/AUG/SEPT                                                                                                                                                                              | 5                                                                                                                                            | 21                                                                                                                                                                                           | 51<br>26                                                                                                                                                                                                                     | -30<br>0                                                                                                                                                                                                                                                                                                                                    |  |
| 0                     | 0                                   | 0                                                                                 | 0                                                                                                                                                                                                             | JAN/FEB/MAR                                                                                                                                                                                | 5                                                                                                                                            | 0                                                                                                                                                                                            | 0                                                                                                                                                                                                                            | 0                                                                                                                                                                                                                                                                                                                                           |  |
|                       | RESUI<br>NEW CLUB<br>GOAL<br>0<br>0 | Clubs<br>RESULTS FOR 2015-2016<br>NEW CLUB NEW CLUBS<br>GOAL<br>0 0<br>0 0<br>0 0 | Clubs       RESULTS FOR 2015-2016       NEW CLUB     NEW CLUBS     DROPPED       GOAL     CLUBS     CLUBS       0     0     1       0     0     0       0     0     0       0     0     0       0     0     0 | Clubs     RESULTS FOR 2015-2016     NEW CLUB   NEW CLUBS   DROPPED   NET     GOAL   CLUBS   GAIN/LOSS   GAIN/LOSS     0   0   1   -1     0   0   0   0     0   0   0   0     0   0   0   0 | Clubs   RESULTS FOR 2015-2016   New CLUB New CLUBS   GOAL CLUBS   0 0   1 -1   JULY/AUG/SEPT   0 0   0 0   0 0   0 0   0 0   0 0   0 0   0 0 | Clubs RESULTS FOR 2015-2016 RESULTS FOR 2015-2016   NEW CLUB NEW CLUBS DROPPED NET   GOAL CLUBS GAIN/LOSS QUARTER NEW MEMBER   0 0 1 -1 JULY/AUG/SEPT 5   0 0 0 0 0CT/NOV/DEC 5   0 0 0 0 25 | Members   Clubs   Members   RESULTS FOR 2015-2016   NEW CLUB DROPPED NET   GOAL CLUBS GAIN/LOSS   0 0 1   -1 JULY/AUG/SEPT 5   0 0 0   0 0 0   0 0 0   0 0 0   0 0 0   0 0 0   0 0 0   0 0 0   0 0 0   0 0 0   0 0 0   0 0 0 | Members   Members   RESULTS FOR 2015-2016   NEW CLUB DROPPED NET   GOAL CLUBS DROPPED   O 0 1   O 0 1   O 0 0   O 0 0   O 0 0   O 0 0   O 0 0   O 0 0   O 0 0   O 0 0   O 0 0   O 0 0   O 0 0   O 0 0   O 0 0   O 0 0   O 0 0   O 0 0   O 0 0   O 0 0   O 0 0   O 0 0   O 0 0   O 0 0   O 0 0   O 0 0   O 0 0   O 0 0   O 0 <t< td=""></t<> |  |

| DROPPED CLUBS: 1 |    | 23 CLUBS OF 45 ADDED 1 OR MORE | GENDER DISTRIBUTION   |                |          |
|------------------|----|--------------------------------|-----------------------|----------------|----------|
|                  |    | NEW MEMBERS                    | MALE                  | 1,346 (84.55%) |          |
|                  |    |                                | FEMALE                | 246 (15.45%)   |          |
| DROPPED MEMBERS  |    |                                |                       |                |          |
| DECEASED         | 8  | CLICK HERE FOR HEALTH          |                       |                | 154      |
| CLUB CANCELLED   | 0  | ASSESSMENT DATA                | FAMILY UNIT MEMBERS   |                |          |
| OTHER            | 69 |                                | HEAD OF HOUSEHOLD     |                | 77<br>77 |
| TOTAL            | 77 |                                | NON-HEAD OF HOUSEHOLD |                |          |
|                  |    |                                |                       |                |          |